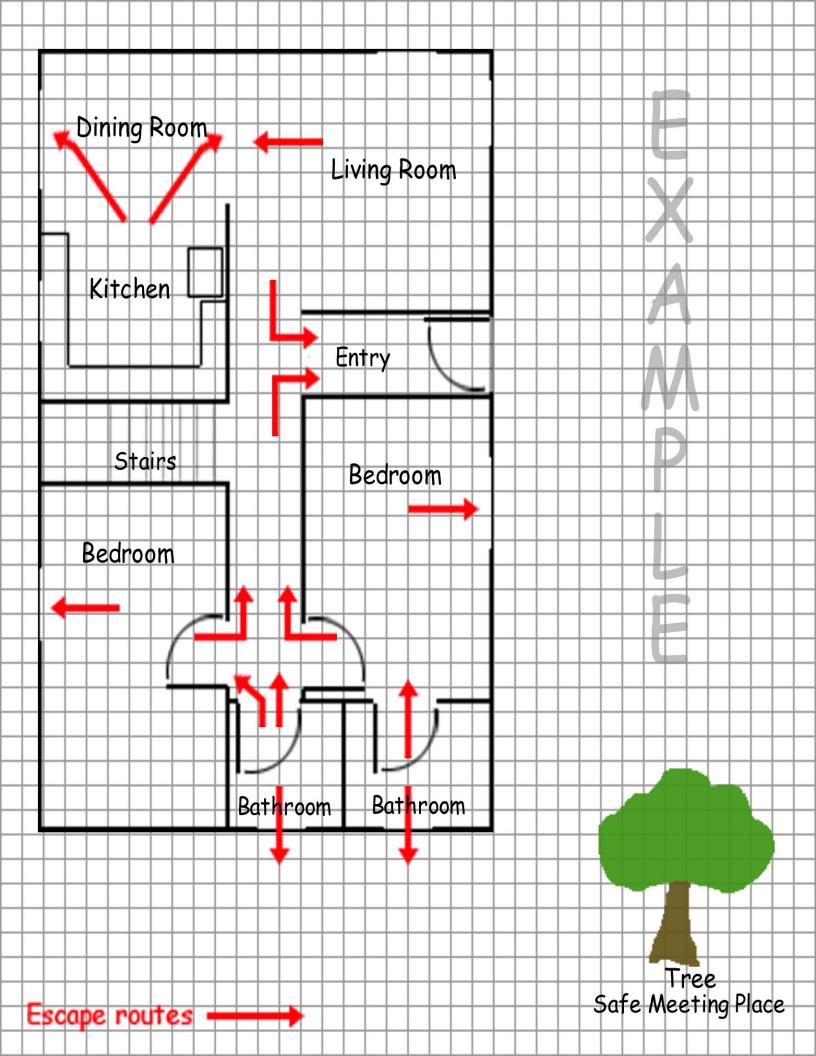

- MAKE a home escape plan. Draw a map of your home showing all doors and windows. Discuss the plan with everyone in your home.
- NOW at least two ways out of every room, if possible. Make sure all doors and windows leading outside open easily.
- HAVE an outside meeting place (like a tree, light pole or mailbox) a safe distance from the home where everyone should meet.
- >>> PRACTICE your home fire drill at night and during the day with everyone in your home, twice a year.
- PRACTICE using different ways out.
- >>> TEACH children how to escape on their own in case you can't help them.
- ))) CLOSE doors behind you as you leave.